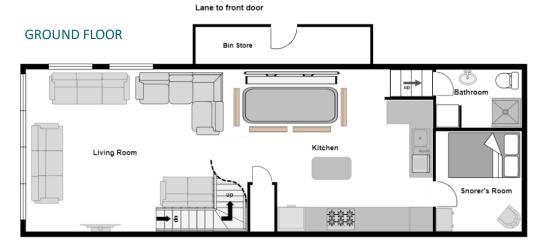

# Number 15 Room Layout

### **GROUND FLOOR**

- Open Plan Living Room/Kitchen Diner
- Bathroom
- Bedroom 6/Snore's Room