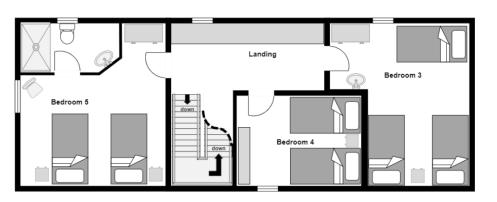

# Number 15 Room Layout

#### **TOP FLOOR**

- **Bedroom 3**: triple or super-king double with sink
- Bedroom 4: twin or super-king double
- Bedroom 5: twin or super-king double ensuite
- Charging station