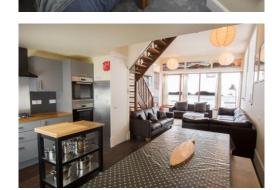

# NUMBER 15 (DIVERS LODGE)

- 6 bedrooms
- 5 bathrooms
- Spacious open plan living space
- Large kitchen diner equipped for 12
- Washing machine & tumble dryer
- Designated diver equipment charging station
- Outdoor equipment store and drying room with charging facilities

### **GROUND FLOOR**

- Open Plan Living Room/Kitchen Diner
- Bathroom
- Bedroom 6/Snore's Room