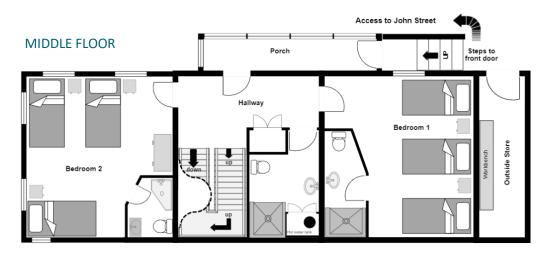

# Number 15 Room Layout

#### **MIDDLE FLOOR**

- Entrance Hall
- Bedroom 1: triple or
- super-king double ensuiteBedroom 2: triple or
- super-king double ensuite
- Bathroom

HUSKYAN