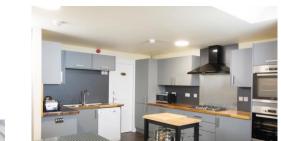

# NUMBER 15 (DIVERS LODGE)

- 6 bedrooms
- 5 bathrooms
- Spacious open plan living space
- Large kitchen diner equipped for 12
- Washing machine & tumble dryer
- Designated diver equipment charging station
- Outdoor equipment store and drying room with charging facilities

### **GROUND FLOOR**

- Open Plan Living Room/Kitchen Diner
- Bathroom
- Bedroom 6/Snore's Room