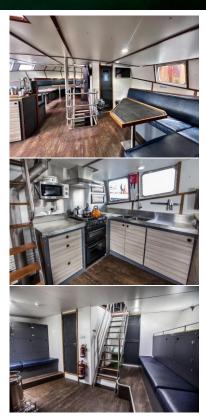

# **MAIN DECK**

- Large open plan galley & saloon
- Lounge seating
- 240-volt power & charging points
- 2 x wide screen TV & media facilities
- Heated wet changing room/kit store with individual drysuit hanging
- Equipment preparation work bench
- Shower Room
- Customer toilet & wash hand basin

## **BELOW DECKS**

WHAT'S INSIDE

- Large dry Changing room with individual lockers & bag storage
- Bathroom
- Cabins for overnight adventures & afternoon snoozes

HUSKYAN