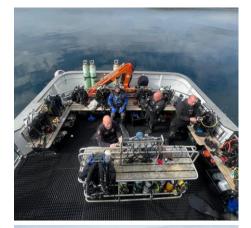

# **DIVE DECK**

- Large 33m<sup>2</sup> dive deck
- Spacious dive benches
- Under-bench gear gulper storage
- 2 x booster pumps
- 2 x large dive compressors
- Load tested, extra wide, stainless steel diver lift
- Guerra Hydraulic Crane we crane your dive gear aboard
- O2/He/NITROX/SOFNOLIME